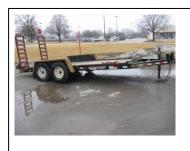

Rate: **4 Hour** \$40.00

\$25.00

Description: Trailer (13) H&H

81"x 20' ¾ Tilt

2 5/16" Ball (WE DO NOT RENT OUT BALLS OR HITCHES)

Rate: 4 Hour

Description: Car Dolly Demco

42" - 76" Wheel Span