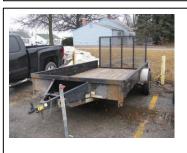

81"x 16' Ramps

2 5/16" Ball (WE DO NOT RENT OUT BALLS OR HITCHES)

Rate: **4 Hour** \$20.00

Description: Description: Trailer (9) Stealth

77" x 12' Lift Gate

2 " Ball (WE DO NOT RENT OUT BALLS OR HITCHES)

Rate: **4 Hour** \$30.00