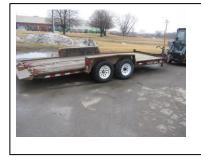

Rate: 4 Hour

\$40.00

Description: Trailer (4) Towmaster

81"x 13'9" Tilt and Ramps

2 5/16" Ball (WE DO NOT RENT OUT BALLS OR HITCHES)

Rate: **4 Hour** \$40.00

Description: **Trailer (5) Towmaster** 

81"x 13'9"

Tilt

2 5/16" Ball (WE DO NOT RENT OUT BALLS OR HITCHES)

Rate: **4 Hour** \$40.00

Description: Trailer (6) Towmaster

81"x 16' Tilt

2 5/16" Ball (WE DO NOT RENT OUT BALLS OR HITCHES)

Rate: **4 Hour** \$40.00

Description: Trailer (7) Towmaster