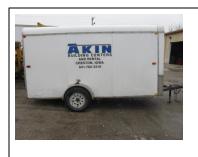

Description: Trailer (11) H&H

6' x 12' Enclosed

2" Ball (WE DO NOT RENT OUT BALLS OR HITCHES)

Rate: **4 Hour** \$20.00

Description: Trailer (12) Finishline

77" x 12"

Lift Gate With Assist

2" Ball (WE DO NOT RENT OUT BALLS OR HITCHES)