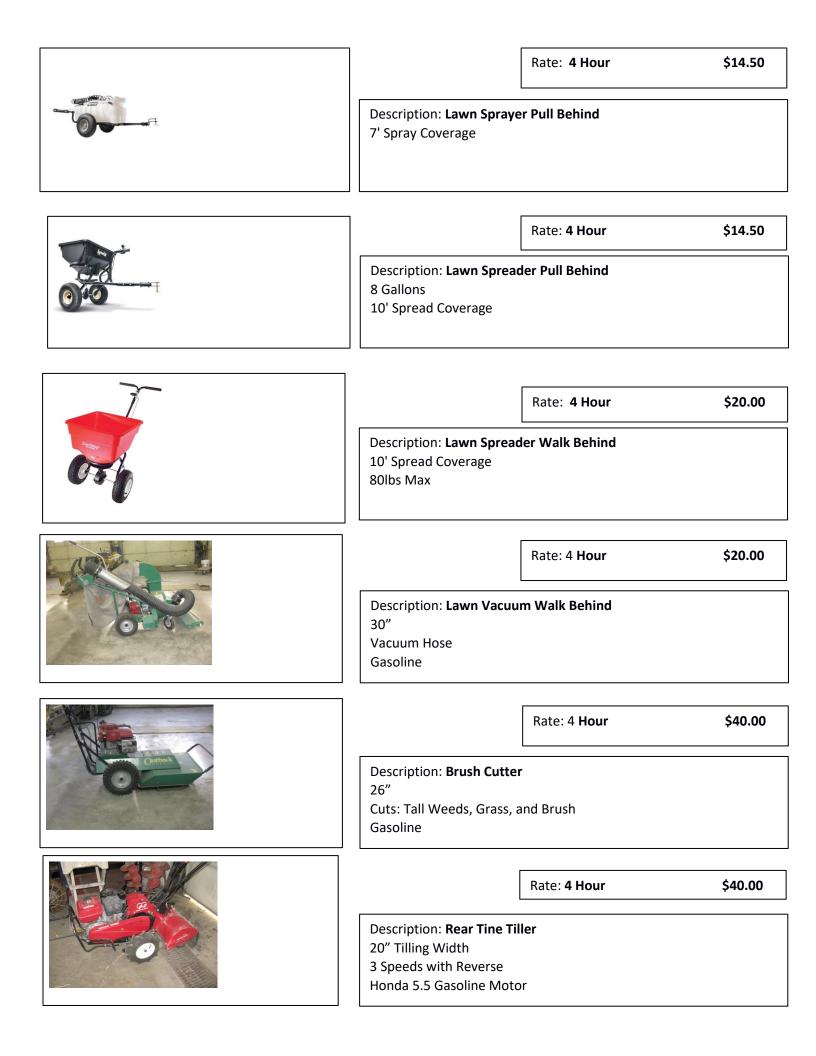

| \$1000  |
|            | Description: <b>Lawn Silt Seeder</b><br>22" Cuts Up to 1 1/4"<br>14lbs of Seed<br>Honda 5.5 Gasoline Motor |                     |         |
| kçirli     |                                                                                                            | Rate: 4 Hour        | \$15.00 |
|            | Description: <b>Lawn Roller Pull Behind</b><br>48"<br>24"                                                  |                     |         |
|            |                                                                                                            | Rate: 4 Hour        | \$50.00 |
|            | Description: <b>Lawn De-Thatchter Walk Behind</b><br>22"<br>Honda 5.5 Motor<br>Gasoline                    |                     |         |



|  |                                                                                                                             | Rate: 4 Hour        | \$30.00 |  |
|--|-----------------------------------------------------------------------------------------------------------------------------|---------------------|---------|--|
|  | Description: <b>Mid Tine Tiller</b><br>26.5" Tilling Width<br>Honda 5.5 Gasoline Motor                                      |                     |         |  |
|  |                                                                                                                             | Rate: <b>4 Hour</b> | \$25.00 |  |
|  | Description: <b>Front Tine Tiller</b><br>26" Tilling Width<br>Gasoline                                                      |