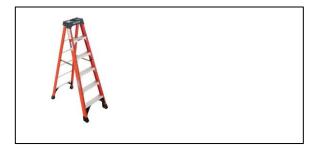

Description: 12' Step Ladder

300lbs Fiberglass

Rate:4 hour \$8.00

Description: 6' Step Ladder

300lbs fiberglass

Rate: **24 hour** \$10.00

Description: 5x7 Scaffolding

Walkboard, 5x5 Frame, Braces, Casters, Leveling Jacks, Guard Rails,