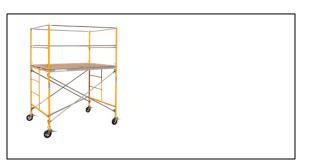

Description: 12' Step Ladder

300lbs Fiberglass

Rate:4 hour \$8.00

Description: 6' Step Ladder

300lbs fiberglass

Rate: **24 hour** \$10.00

Description: 5x7 Scaffolding

Walkboard, 5x5 Frame, Braces, Casters, Leveling Jacks, Guard Rails,

Walkboard With a Trap Door,

\$10.00 per 5x7 section

Rate: **24 hour** \$10.50

Description: Mini Scaffolding

30"x 6'

Rate: **24 hour** \$90.00

Description: 20' Scissor Lift

Eletric 15'