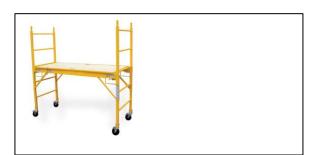

Walkboard With a Trap Door,

\$10.00 per 5x7 section

Rate: **24 hour** \$10.50

Description: Mini Scaffolding

30"x 6'

Rate: **24 hour** \$90.00

Description: 20' Scissor Lift

Eletric 15'