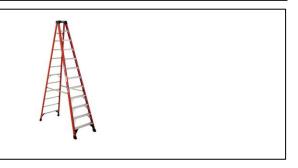

Description: 12' Step Ladder

300lbs Fiberglass

Rate:4 hour \$8.00

Description: 6' Step Ladder

300lbs fiberglass

Rate: **24 hour** \$10.00

Description: 5x7 Scaffolding

Walkboard, 5x5 Frame, Braces, Casters, Leveling Jacks, Guard Rails,