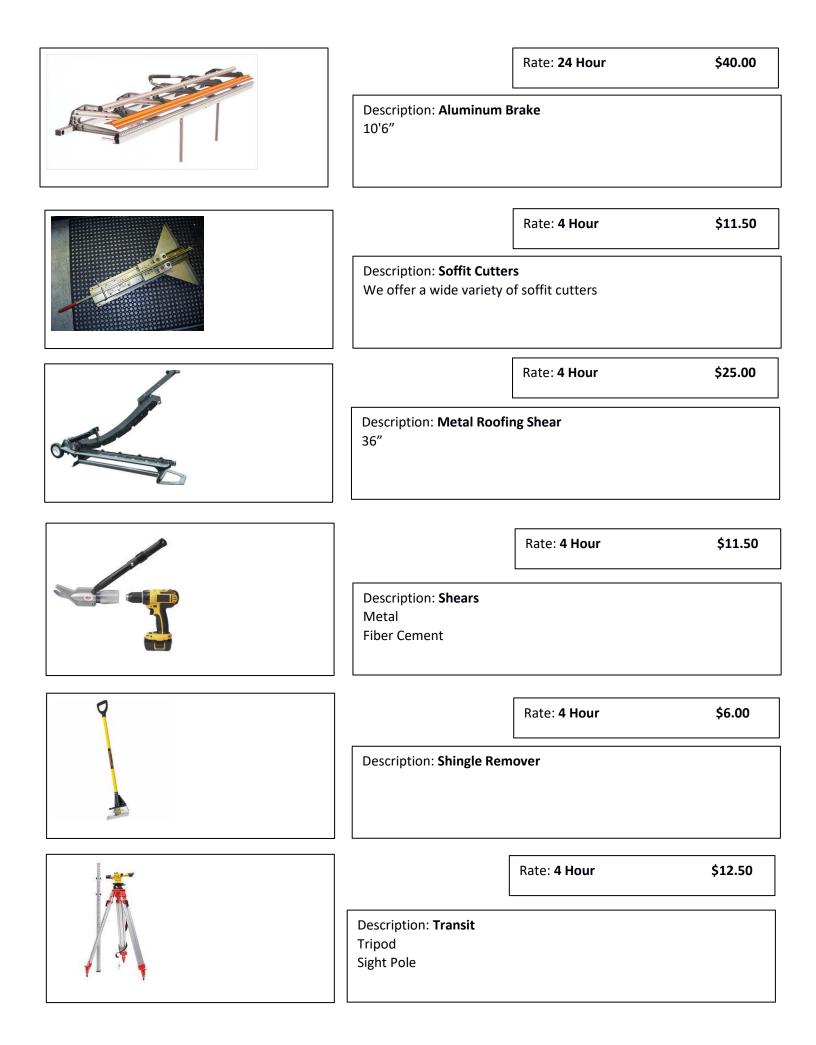

## General Construction Rental Equipment

http://www.akinbuildingcenters.com/RentalCenters

|  |                                                                  | Rate: <b>4 Hour</b>    | \$10.00          |
|--|------------------------------------------------------------------|------------------------|------------------|
|  | Description: <b>Wall Par</b><br>Hose and Pan<br>Perforating Tool | er Steamer<br>\$2.50   |                  |
|  |                                                                  | Rate: <b>4 Hour</b>    | \$12.50          |
|  | Description: <b>Drills</b><br>½ Milwaukee<br>½ Dewalt            |                        |                  |
|  |                                                                  | Rate: <b>4 Hour</b>    | \$12.50          |
|  | Description: Hammer Drills<br>½ Dewalt<br>½ Hitachi              |                        |                  |
|  |                                                                  | Rate: 4 Hour           | See Prices Below |
|  | Description: <b>Angle Dril</b><br>3/8 Hitachi<br>½ Milwaukee     | s<br>\$6.00<br>\$15.00 |                  |
|  |                                                                  |                        |                  |
|  |                                                                  | Rate: <b>4 Hour</b>    | \$12.50          |
|  | Description: <b>Demolition Drills</b><br>SDS Bits                |                        |                  |