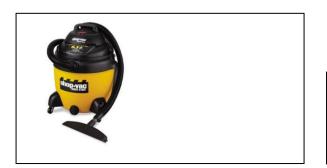

|                                              | Rate: <b>4 Hour</b> | \$6.00 |
|----------------------------------------------|---------------------|--------|
| Description: <b>Shop Vacuun</b><br>18 Gallon | ns                  |        |