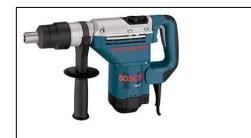

## General Construction Rental Equipment

http://www.akinbuildingcenters.com/RentalCenters

|  |                                                                  | Rate: <b>4 Hour</b>    | \$10.00          |
|--|------------------------------------------------------------------|------------------------|------------------|
|  | Description: <b>Wall Par</b><br>Hose and Pan<br>Perforating Tool | er Steamer<br>\$2.50   |                  |
|  |                                                                  | Rate: <b>4 Hour</b>    | \$12.50          |
|  | Description: <b>Drills</b><br>½ Milwaukee<br>½ Dewalt            |                        |                  |
|  |                                                                  | Rate: <b>4 Hour</b>    | \$12.50          |
|  | Description: Hammer Drills<br>½ Dewalt<br>½ Hitachi              |                        |                  |
|  |                                                                  | Rate: 4 Hour           | See Prices Below |
|  | Description: <b>Angle Dril</b><br>3/8 Hitachi<br>½ Milwaukee     | s<br>\$6.00<br>\$15.00 |                  |
|  |                                                                  |                        |                  |
|  |                                                                  | Rate: <b>4 Hour</b>    | \$12.50          |
|  | Description: <b>Demolition Drills</b><br>SDS Bits                |                        |                  |