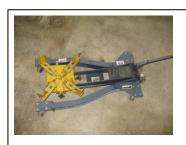

Rate: **24 hour** \$20.00

Description: **Bottle Jacks** 40,000 lbs maximum. Height: 9.5"- 18"

Rate: **24 hour** \$15.00

Description: **Jack Stands** 12,000 lbs maximum Height: 15.5"-24"