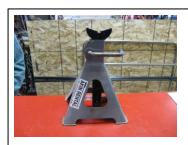

Rate: **24 hour** \$20.00

Description: **Bottle Jacks** 40,000 lbs maximum. Height: 9.5"- 18"

Rate: **24 hour** \$15.00

Description: **Jack Stands** 12,000 lbs maximum Height: 15.5"-24"