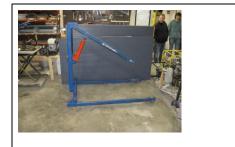

Rate: **24 hour** \$30.00

Description: Transmission Jack

Lifting Capacity 3000 Lb, Lifting Range 10 1/4 to 39 In, Base Size 46 3/4 x 25 5/8 Inches, Minimum Height 7 7/8 Inches, Maximum Height 37 1/4 Inches.