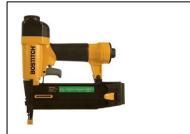

Description: Air Fibered Cement Nailer

Rate: **4 Hour** \$12.00

Description: Air Joist Nailer

Rate: **4 Hour** \$11.50

Description: Air Framing Nailer

Rate: **4 Hour** \$11.50

Description: Air Finish Nailer

Rate: **4 Hour** \$6.00

Description: Air Brad Nailer

Rate: **4 Hour** \$11.50

Description: Air Stapler