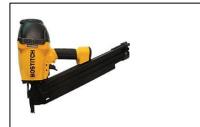

Description: Air Fibered Cement Nailer

Rate: **4 Hour** \$12.00

Description: Air Joist Nailer

Rate: **4 Hour** \$11.50

Description: Air Framing Nailer

Rate: **4 Hour** \$11.50

Description: Air Finish Nailer