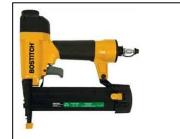

Rate: **4 Hour** \$6.00

Description: Air Brad Nailer

Rate: **4 Hour** \$11.50

Description: Air Stapler